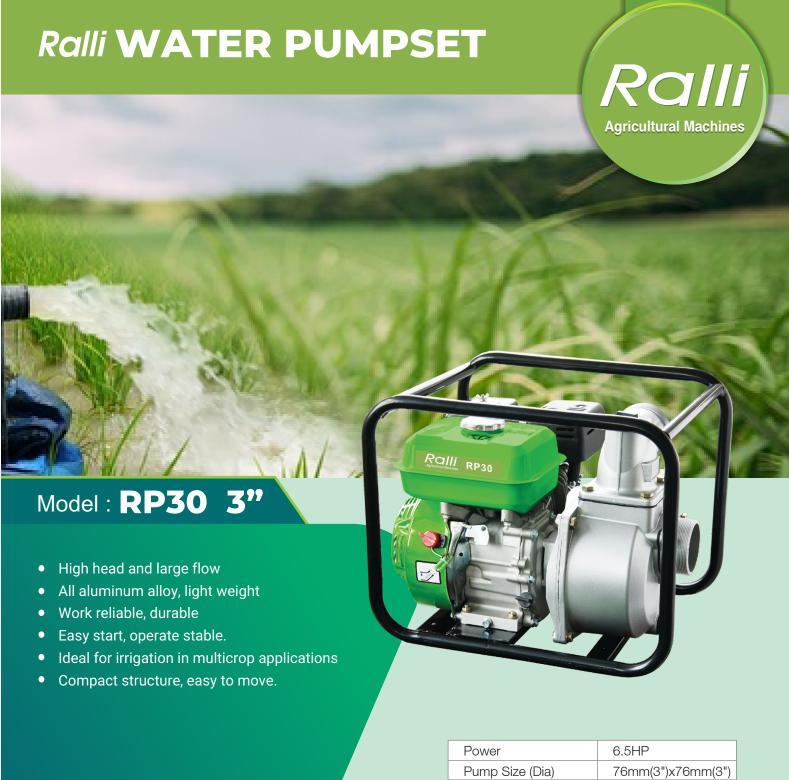

Ideal for irrigation in multicrop applications Small size, compact structure, easy to move.

| Power             | 6.5HP             |
|-------------------|-------------------|
| Pump Size (Dia)   | 76mm(3")x76mm(3") |
| Type of Pumpset   | Self Priming      |
| Lift (Total Head) | 28 m              |
| Engine            | 3600 rpm          |
| Suction           | 7m                |