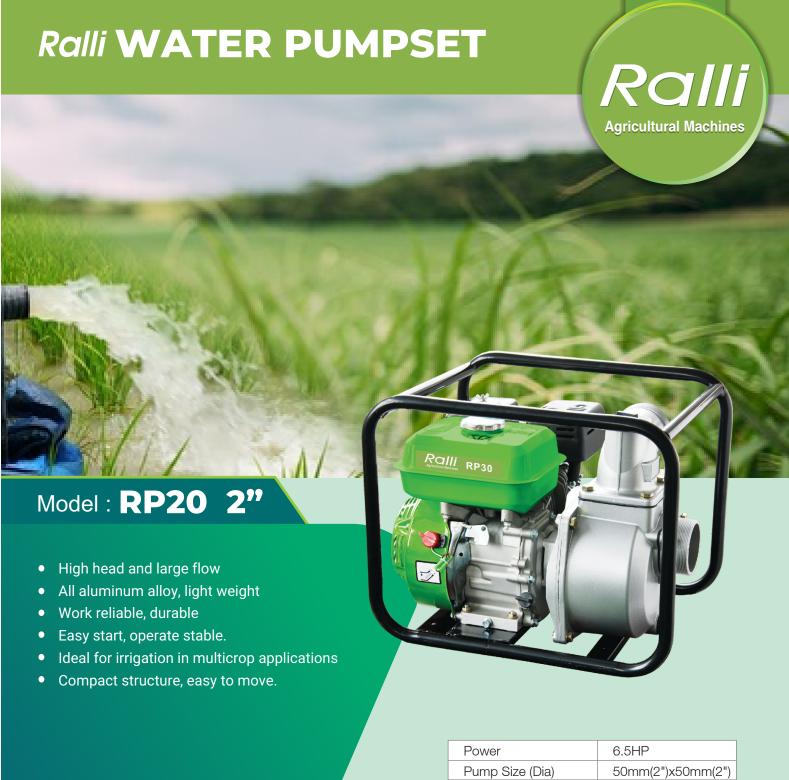

Ideal for irrigation in multicrop applications Small size, compact structure, easy to move.

| Power             | 6.5HP             |
|-------------------|-------------------|
| Pump Size (Dia)   | 50mm(2")x50mm(2") |
| Type of Pumpset   | Self Priming      |
| Lift (Total Head) | 28 m              |
| Engine            | 3600 rpm          |
| Suction           | 7m                |