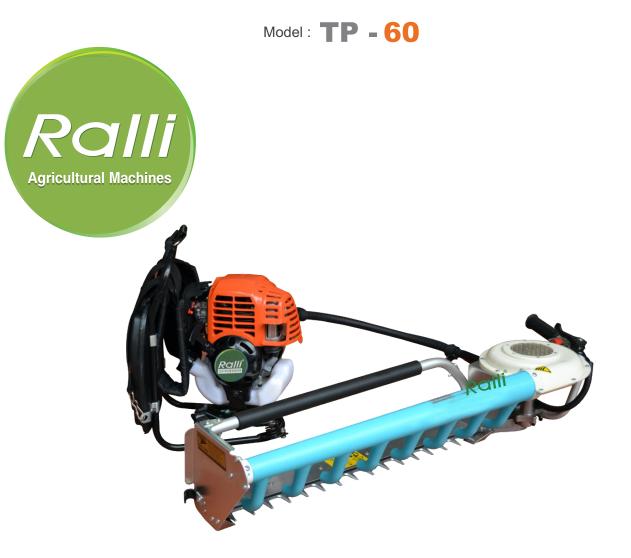

## Ralli TEA PLUCKER

#### Specifications

| Blade<br>Length | Engine            | Max<br>Output          | Weight |
|-----------------|-------------------|------------------------|--------|
| 600 mm          | 2 stroke<br>26 cc | 0.75 kw/<br>7500 r/min | 7 kg   |

- An ideal cost effective, labor and time saving machine for plucking tea leaves
- Powerfull, light weight, noiseless and one man operated machine
- 2 stroke air cooled 26 cc backpack Petrol Engine
- Flexible shaft
- Anti-vibration design to reduce operator's fatigue