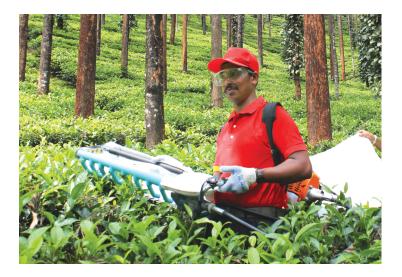

## Ralli TEA PLUCKER

- An ideal cost effective, labor and time saving machine for plucking tea leaves
- Powerfull, light weight, noiseless and one man operated machine
- 2 stroke air cooled 26 cc backpack Petrol Engine
- Flexible shaft
- Anti-vibration design to reduce operator's fatigue