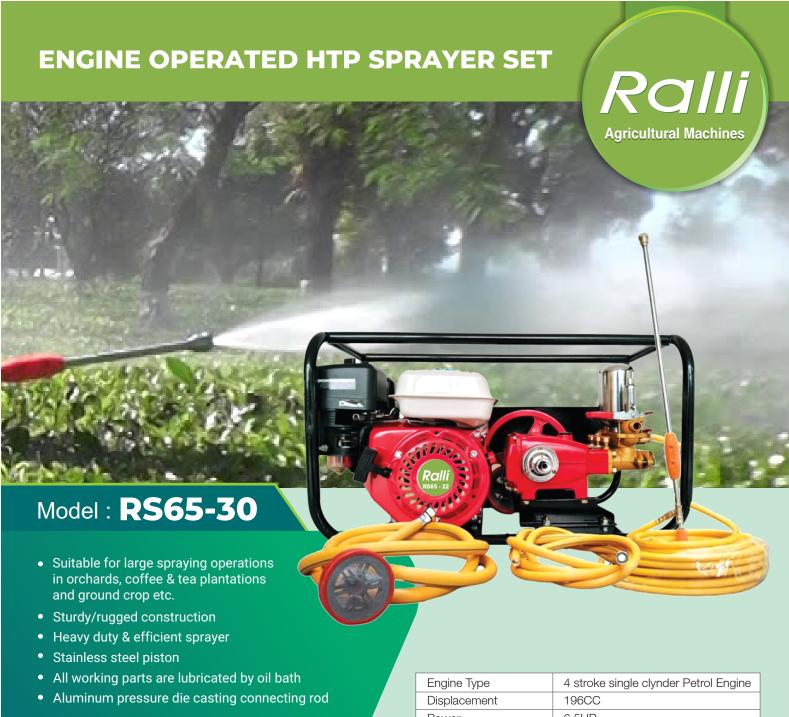

Ideal for irrigation in multicrop applications Small size, compact structure, easy

| Engine Type           | 4 stroke single clynder Petrol Engine |
|-----------------------|---------------------------------------|
| Displacement          | 196CC                                 |
| Power                 | 6.5HP                                 |
| Engine RPM Maximum    | 3600 rpm                              |
| Maximum Pressure      | 2 to 3 mpa (or) 10 to 40 Bar          |
| Suction and Discharge | 30 ltr/min                            |
| Engine Tank           | 3 Liter                               |
| Engine Oil Capacity   | 600 ml                                |
| Pump Oil Capacity     | 600 ml;                               |
| Pump RPM              | 800 - 1200 rpm                        |
| Starting System       | Recoil Starter                        |