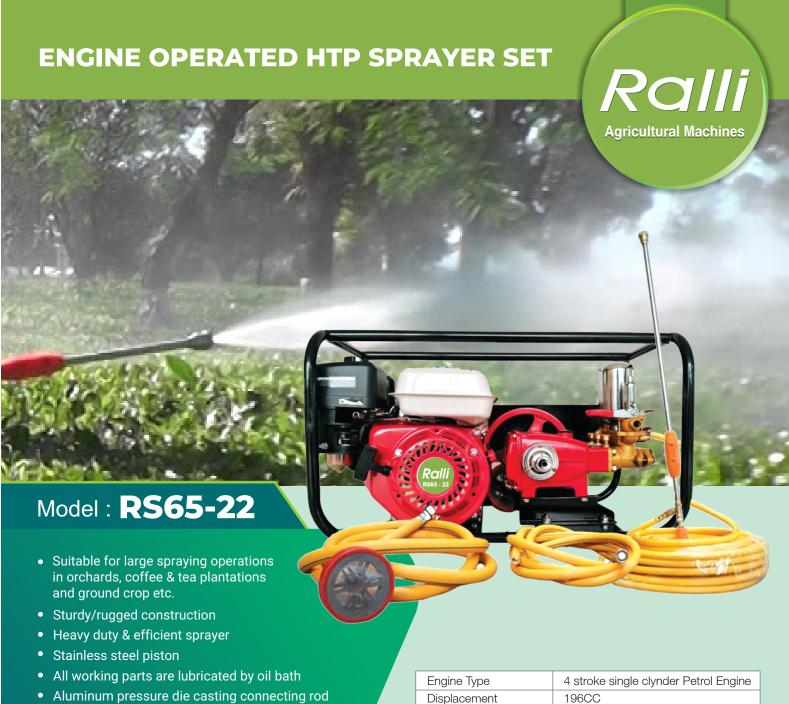

Ideal for irrigation in multicrop applications Small size, compact structure, easy to move.

| Lingine Type          | 4 Stroke sirigle diyrider i etror Erigirie |
|-----------------------|--------------------------------------------|
| Displacement          | 196CC                                      |
| Power                 | 6.5HP                                      |
| Engine RPM Maximum    | 3600 rpm                                   |
| Maximum Pressure      | 2 to 3 mpa (or) 10 to 40 Bar               |
| Suction and Discharge | 20 - 22 ltr/min                            |
| Engine Tank           | 3 Liter                                    |
| Engine Oil Capacity   | 600 ml                                     |
| Pump Oil Capacity     | 600 ml;                                    |
| Pump RPM              | 800 - 1200 rpm                             |
| Starting System       | Recoil Starter                             |