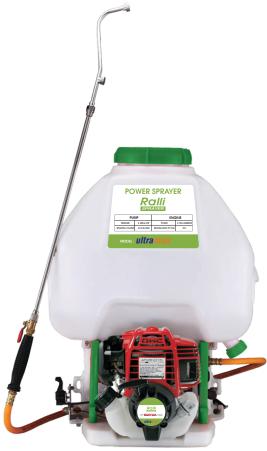

# Ralli High Pressure Knapsack Sprayer - Premium Range

POWERED by HONDA **ENGINE** 

### Specifications

| Chemical<br>Tank Capacity | Spraying<br>Capacity | Speed<br>Range    | Engine         | Weight           |
|---------------------------|----------------------|-------------------|----------------|------------------|
| 20 Ltr.                   | 3-5.5 Ltr./min       | 3000-<br>6500 rpm | GX-25<br>HONDA | 12kg<br>(approx) |

- Suitable for different crops application
- 20 Lt. capacity corrosion resistant HDPE tank with adjustable nylon straps assembly
- Supplied with 25.0 cc 4 strock GX-25 Honda engine
- Engine produces high torque for better field operation
- · Diaphragm type carburetor is equipped with accelerator pump for fast, easy acceleration
- Light weight & compact construction
- The sprayer is equipped with auto agitation system