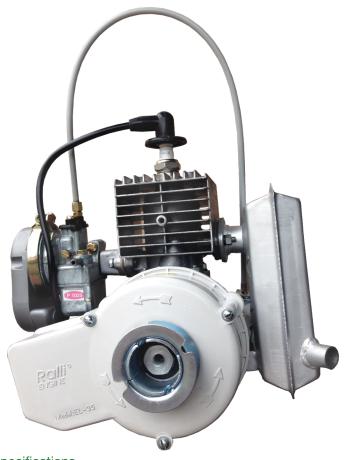

## Ralli ENGINE

Model: **EL = 35** 

### Specifications

| Continuous<br>Output | Speed Range   | Weight |
|----------------------|---------------|--------|
| 0.82 kw at 5600 rpm  | 3000-6500 rpm | 3.3 kg |

- 35cc ISI marked Engine
- Aluminum alloy diecast cylinder head and electronic magneto
- Low fuel Consumption
- Hassle free starting of engine
- Ignition Mode Transistor Controlled Ignition (TCI)
- Friction less ignition system
- Petrol Engine as per I.S. 7347
- Reduced engine Weight