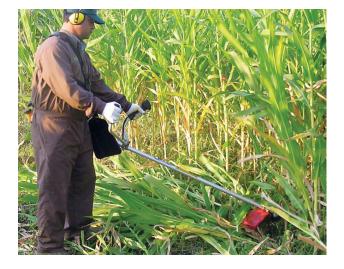

### Ralli BRUSH CUTTER

Model : BC-430S

- Ideal for cutting fresh or dry grass on ground, lawn, fields and also for cutting small bushes, bamboos, sugarcane etc. with accessories
- Light weight & very powerful brush cutter
- Straight solid shaft & heavy duty gear case
- Anti-vibration design that reduces operator's fatigue
- Durable, efficient & labour saving cutting equipment
- Air cooled, 2 stroke 43cc Engine