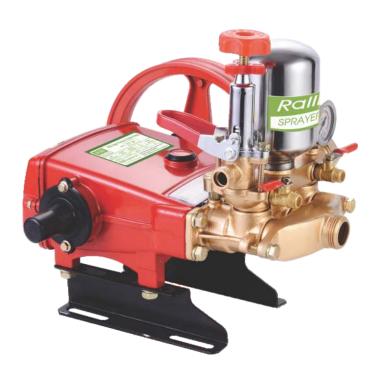

## **Ralli High Pressure Triplex Pump RTP - 22A**

## Specifications

| Suction Capacity (lpm)        | 20              |
|-------------------------------|-----------------|
| Normal Working Pressure       | 100 -200 psi    |
| Maximum Pressure              | 400 psi         |
| Pump Revolution               | 1000 rpm        |
| Power (hp)                    | 2               |
| L x W x H (in mm)             | 275 x 270 x 265 |
| Weight (without oil & pulley) | 7 kg (approx)   |

- Suitable for large spraying operations in orchards, coffee & tea plantations and ground crop etc.
- Sturdy/rugged construction
- Heavy duty & efficient sprayer
- Stainless steel piston
- All working parts are lubricated by oil bath
- Aluminum pressure die casting connecting rod